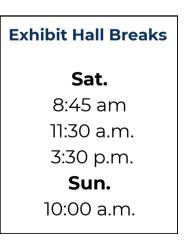

## Texas Chapter of the American College of Cardiology 2024 Annual Meeting Schedule At-A-Glance

Saturday, October 19

|  | Time               | Event/Topic                                            |                                               |  |
|--|--------------------|--------------------------------------------------------|-----------------------------------------------|--|
|  | 7:00 – 8:00 a.m.   | Product Theater Breakfast                              |                                               |  |
|  | 8:00 – 8:45 a.m.   | Welcome Session   Keynote Speaker                      | TEXAS                                         |  |
|  | 9:30 – 10:30 a.m.  | Electrophysiology Session (Room 1)                     | CHAPTER<br>AMERICAN COLLEGE<br>of CARDIOLOGY® |  |
|  | 10:30 – 11:30 a.m. | Heart Failure Session (Room 1)                         |                                               |  |
|  | 9:30 – 11:30 a.m.  | Peripheral Vascular Disease Session (Room 2)           |                                               |  |
|  | 12:00 – 1:30 p.m.  | Annual Members Meeting and Legislative Update          | Poster Judging                                |  |
|  | 1:30 – 3:30 p.m.   | Sports Cardiology Session (Room 1)                     | Competition<br>Oct. 19, 2024                  |  |
|  | 1:30 – 3:30 p.m.   | Heart Failure Session (Room 2)                         |                                               |  |
|  | 4:00 – 6:00 p.m.   | Cardio-Oncology Session (Room 1)                       | Time Group                                    |  |
|  | 4:00 – 6:00 p.m.   | Preventative Cardiology Session (Room 2)               | 8:45 – 9:30 a.m. 1st                          |  |
|  | 6:00 – 6:30 p.m.   | All Attendee Reception                                 | 11:30 a.m. – 2nd<br>12:00 p.m.                |  |
|  | 6:30 – 9:00 p.m.   | Dinner, Final Jeopardy and ACC Leadership Presentation | 3:30 – 4:00 p.m. 3rd                          |  |